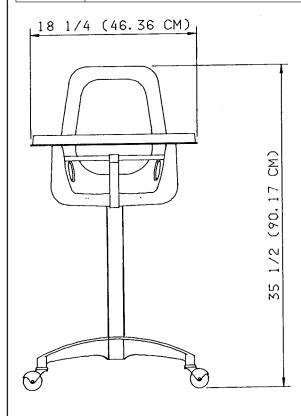

#### **DIMENSIONS**

| MODEL<br>NUMBER | WIDTH<br>IN. (CM) | HEIGHT<br>IN. (CM) | HEIGHT OF<br>TRAY LEVEL<br>IN. (CM) | DEPTH<br>IN. (CM)     | SHIPPING<br>WT.<br>LB. (KG.) |
|-----------------|-------------------|--------------------|-------------------------------------|-----------------------|------------------------------|
| 2445            | 181/4 (46.36)     | 351/2 (90.17)      | 29 (73.66)                          | $20^{1}/_{2}$ (52.07) | 17 (7.71)                    |
| 2446            | 181/4 (46.36)     | 351/2 (90.17)      | 29 (73.66)                          | $20^{1}/_{2}$ (52.07) | 17 (7.71)                    |
| 2447            | 181/4 (46.36)     | 351/2 (90.17)      | 29 (73.66)                          | 201/2 (52.07)         | 17 (7.71)                    |